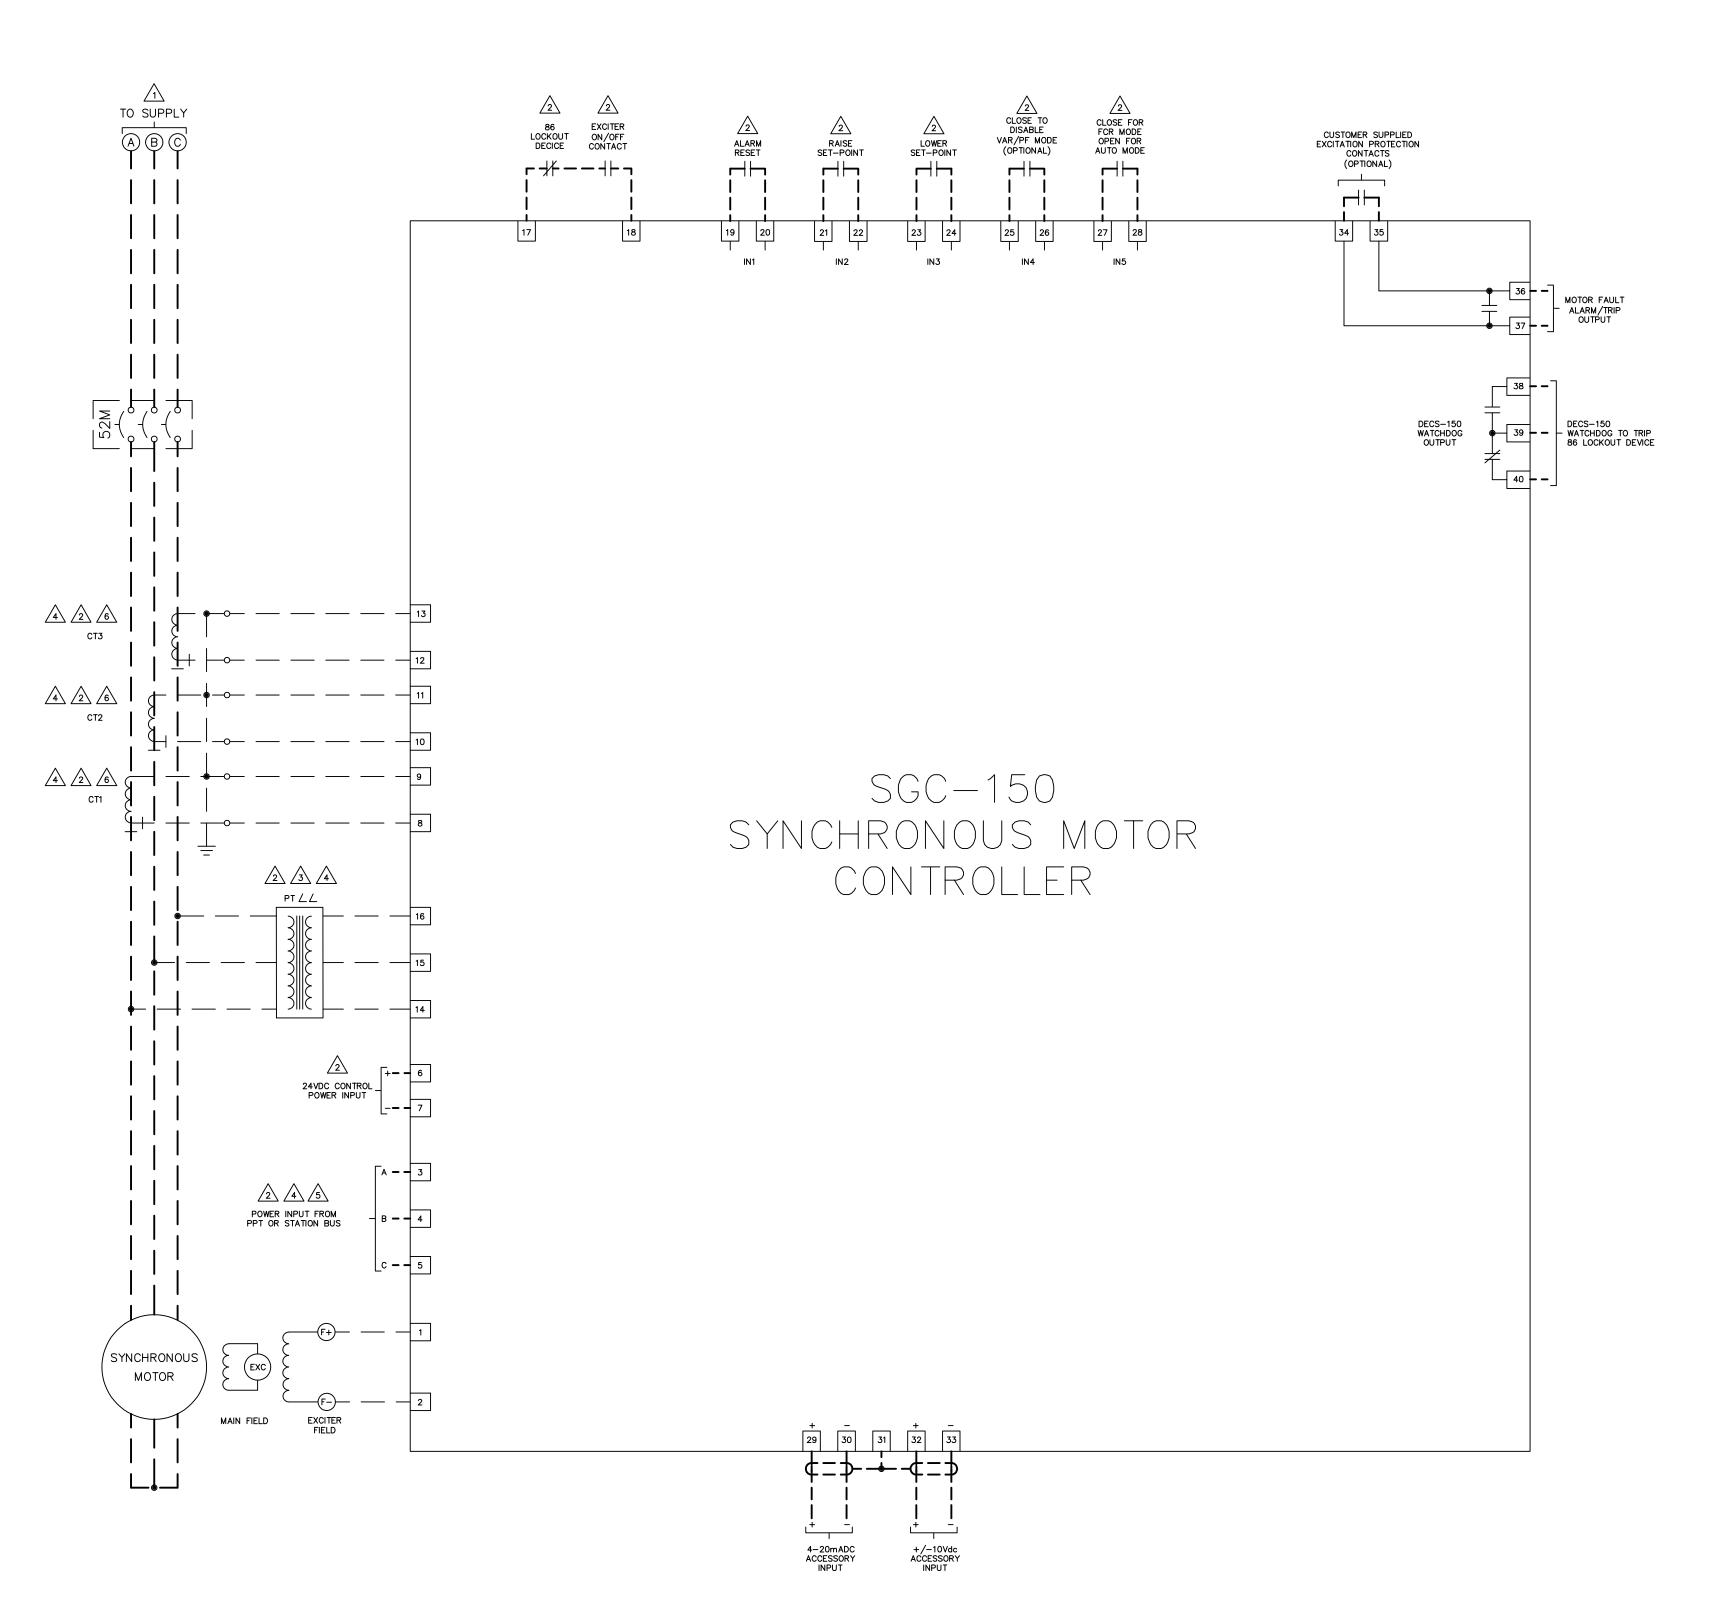

## SMC-150 Typical Connection

This publication contains confidential information of Basler Electric Company, an Illinois corporation. It is loaned for confidential use, subject to return on request, and with the mutual understanding that it will not be used in any manner detrimental to the interests of Basler Electric Company and used strictly for the purpose intended.

www.basler.com

NOTES:

1 PHASE SEQUENCE: A,B,C.

1 ITEM NOT SUPPLIED BY BASLER.

3 3PH SENSING CONFIGURATION SHOWN.

CONFIGURABLE FOR SINGLE AND THREE PHASE.

INPUT VOLTAGE SHOULD BE CHOSEN TO MATCH FIELD VOLTAGE REQUIREMENTS. SEE DECS—150 INSTRUCTION MANUAL FOR ADDITIONAL INFORMATION.

CTS ARE 1A OR 5A SECONDARY AS INDICATED BY THE STYLE NUMBER OF SMC-150